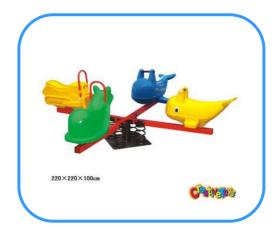

# Animal seesaw

Model no:CT87207 Size: 220x220x100cm

Play age: 3-12 Suit for kindergarten, preschool, residential area.