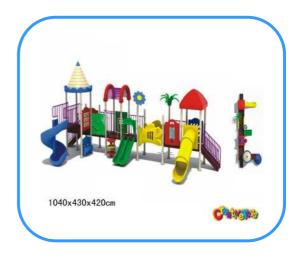

# **Outdoor playground**

Model no: CT81146 Size: 1040x430x420cm

Play age: 3-12

Suit for school, park, supermarket or the

theme park

### Playground components and material:

Slides, roofs, posts, climbers, platforms, ladders, decks, tunnels, panels, steps etc.

- A. Plastic components: made of LLDPE---Linear low density polyethylene, rotational mould.
- B. Post: steel post, galvanized steel post
- C. Platform and step: steel with power coated or rubber coated.