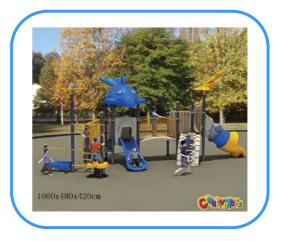

# **Outdoor playground**

Model no: CT81629 Size: 1060x480x420cm

Play age: 3-12

Suit for school, park, supermarket or the

theme park